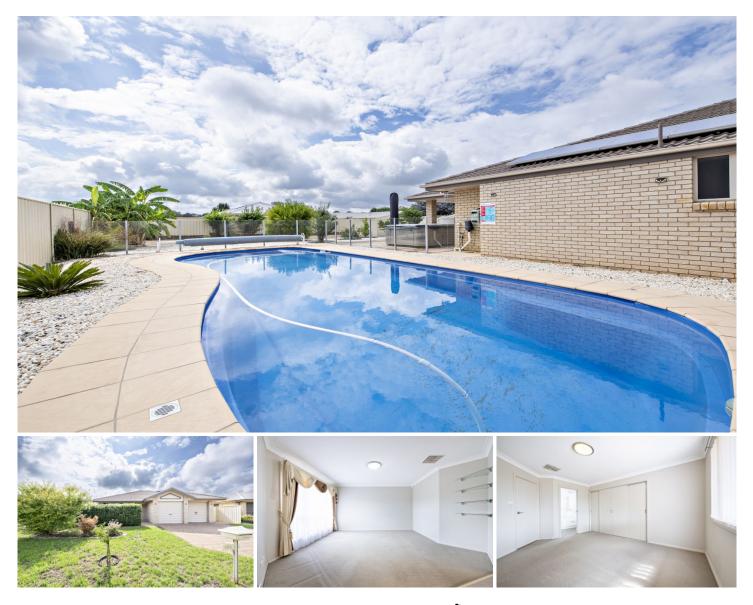

## 464 Wheelers Lane Dubbo NSW

This light, bright & airy home offers a desirable lifestyle in popular Keswick Estate close to Orana Mall, South Dubbo shops, schools, medical centres, child care, tavern, sporting ovals & parklands.

Enjoy good-sized rooms, generous built-in storage, separate living areas, modern kitchen & bathrooms, neutral colour scheme, attractive timber-look flooring in high traffic areas, under-roof alfresco entertaining zone, inground salt water pool & separate spa.

Features include ducted evaporative air conditioning, 2 natural gas points, back-to-base alarm system, double auto garage, established easy-care gardens, fruit trees, large garden shed & rear yard access with oodles of room for caravan, boat, extra vehicles or a shed.