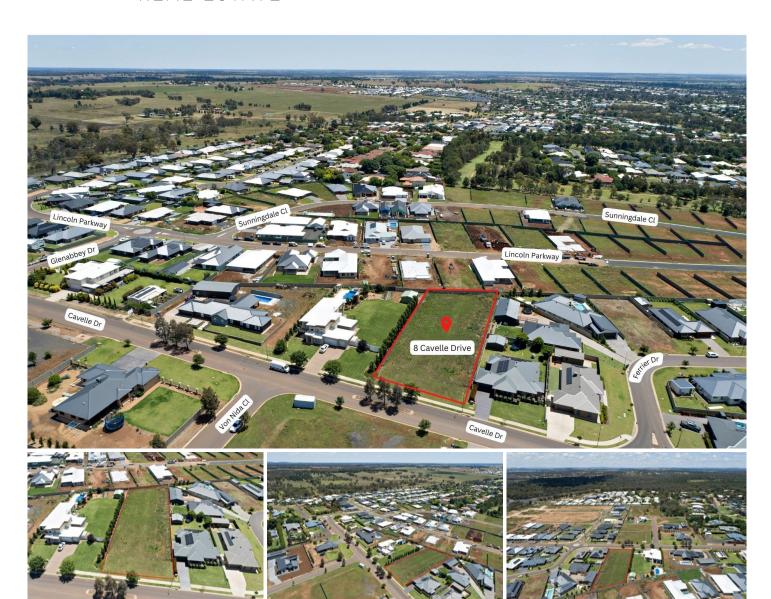

## **8 Cavelle Drive Dubbo NSW**

Here is your chance to build your dream home surrounded by established homes in Huntingdale Estate. This large block of approximately 2,376m2 is ready to build on and with the choice of your own builder.

## Features:

- Land size approximately 2,376m2
- Select your own builder
- Natural gas provision
- City water supply and sewer
- NBN prepared
- Colorbond fencing
- Kerb and guttering

Land Size: 2378 sqm