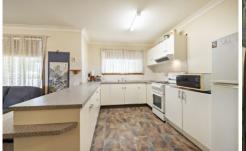

Each duplex offers 2 spacious bedrooms with generous built-in wardrobes & ceiling fans. The open plan lounge & dining areas have reverse-cycle air conditioning units & glass sliding door access to covered outdoor zones perfect for morning coffee, evening drinks or BBQ.