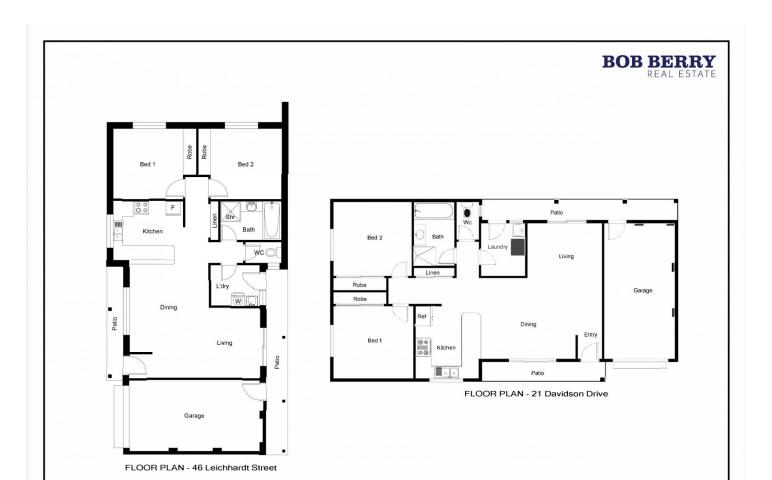

4 2 2 2

Land Size: 1112 sqm

View : https://www.bobberry.com.au/sale/nsw/dubb

o-orana/dubbo/residential/semi-detached/73

74703

Ross Woodham 02 6882 6822

Floor plan is provided as indicative layout only. Measurements are not available, floor plan is not to scale. No guarantees provided on accuracy. Exterior elements are not in position.