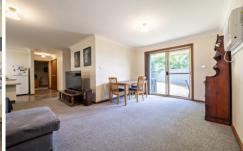

Each duplex offers 2 spacious bedrooms with generous built-in wardrobes & ceiling fans. The open plan lounge & dining areas have reverse-cycle air conditioning units & glass sliding door access to covered outdoor zones perfect for morning coffee, evening drinks or BBQ.