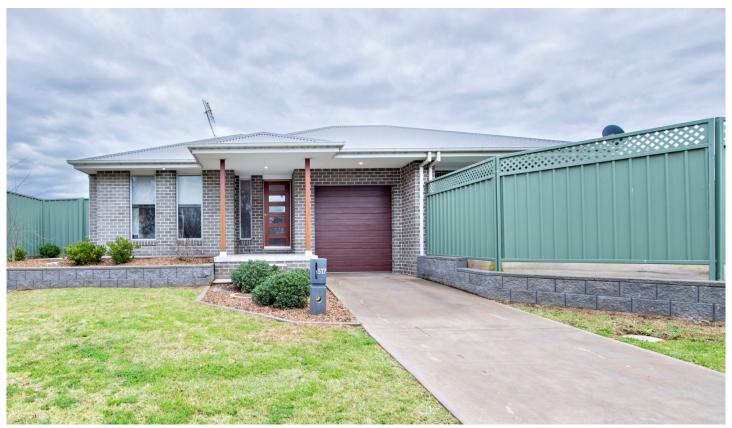

## 517 Wheelers Lane Dubbo NSW

Only five years old, this three bedroom attached home offers no better way to begin your investment portfolio with the position perfect being in such close proximity to the lake, walking paths and a variety of shopping areas.

Offering the occupier a spacious living area and bedrooms with a compact yard, plus quality fixtures and fittings including stone kitchen making the residence ideal for the buyer wanting a modern low maintenance home.

## 3 📭 1 🖺 1 😭

Land Size: 345.2 sqm

View: https://www.bobberry.com.au/sale/nsw/dubb

o-orana/dubbo/residential/semi-detached/73

74683

Jane Donald 02 6882 6822