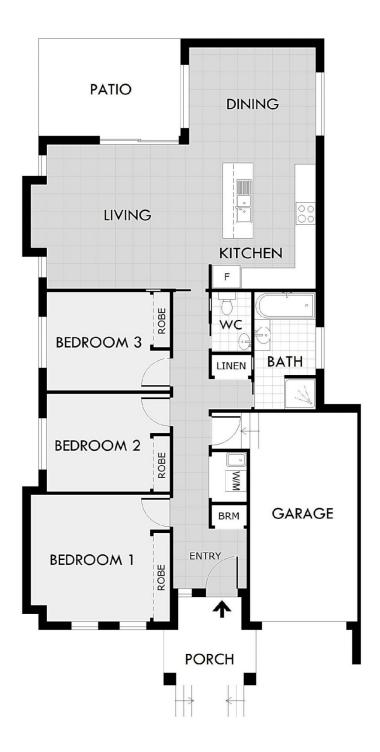

## 517 Wheelers Lane Dubbo NSW

Only five years old, this three bedroom attached home offers no better way to begin your investment portfolio with the position perfect being in such close proximity to the lake, walking paths and a variety of shopping areas.

Offering the occupier a spacious living area and bedrooms with a compact yard, plus quality fixtures and fittings including stone kitchen making the residence ideal for the buyer wanting a modern low maintenance home.

Excellent, quality tenant in occupation, in a fixed term agreement to September.

- Three bedrooms with built-ins
- Living area opening to alfresco area
- Separate meals area
- Full bathroom with bath tub

## 517 Wheelers Lane, Dubbo

NOTE This drawing is for illustrative purposes, and is indicitative only. It is not to scale and all measurements are approximate. Room sizes should be verified independantly by potential customer before purchase. Prevu uses Architectural plans provided and while we endevour to provide as accurate information as possible, Prevu takes no responsibility for erronious information