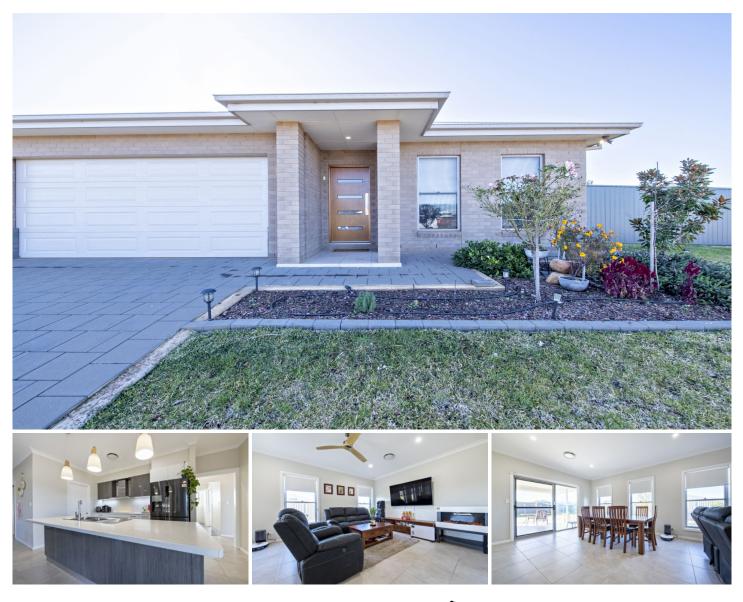

## 60 Argyle Avenue Dubbo NSW

There's so much to love about this quality family home set on a 682 m2 corner block in popular Southlakes Estate.

Stroll to manicured parklands, peaceful lakes & walking paths & enjoy the convenience of easy access to schools, South Dubbo shops, sporting ovals, medical centres, tavern, child care, Orana Mall & the new Boundary Road extension providing a quick route to Bunnings & Blue Ridge business park.

Constructed 4 years ago by expert builders Robinson & Fuller, the home has a carefully crafted floor plan with spacious light-filled rooms, a wonderful open plan kitchen, living & dining area, separate formal lounge & under-roof alfresco entertaining zone overlooking private established gardens.

## 4 🛤 2 📛 2 🛱

Land Size : 682 sqm

View

 https://www.bobberry.com.au/sale/nsw/dubb o-orana/dubbo/residential/house/7374681

Ross Woodham 02 6882 6822