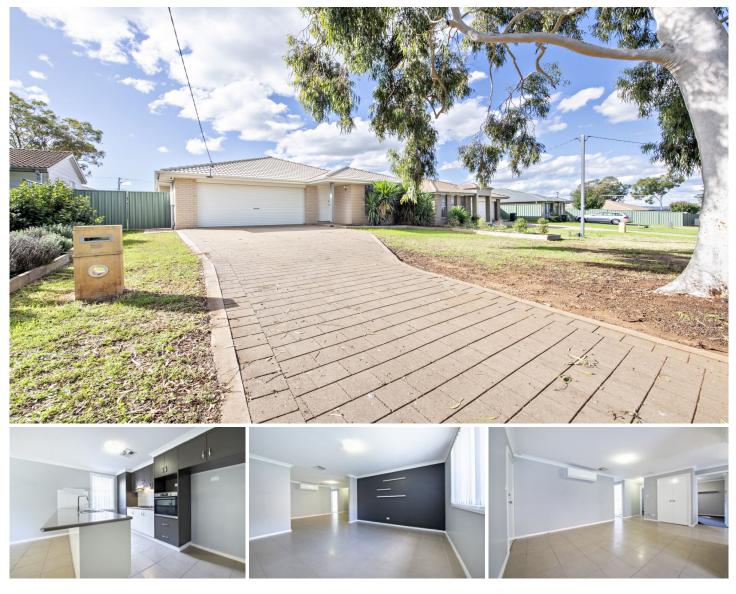

## 25 Catherine Drive Dubbo NSW

This low maintenance contemporary home has all the ingredients for relaxed family living in a convenient location just a few minutes' drive from the CBD.

Offering abundant storage & separate living areas, the property has good-sized rooms, easy-care ceramic tiled flooring in high traffic areas, large covered alfresco & a separate paved area just right for your BBQ, pizza oven or fire pit. Stop looking & start unpacking. Your new home is here.

-4 good-sized bedrooms with built-ins

- -Main with large walk-in robe & ensuite -Modern bathroom, 2 linen cupboards
- -Open plan living, dining & family areas
- -Modern kitchen gas cooktop, elect oven
- -Dishwasher, breakfast bar, pantry

-Tiles in high traffic areas, carpet in bedrooms

| Price     | : \$ 482,000                                |
|-----------|---------------------------------------------|
| Land Size | : 601 sqm                                   |
| View      | : https://www.bobberry.com.au/sale/nsw/dubb |
|           | o-orana/dubbo/residential/house/7374667     |
|           |                                             |