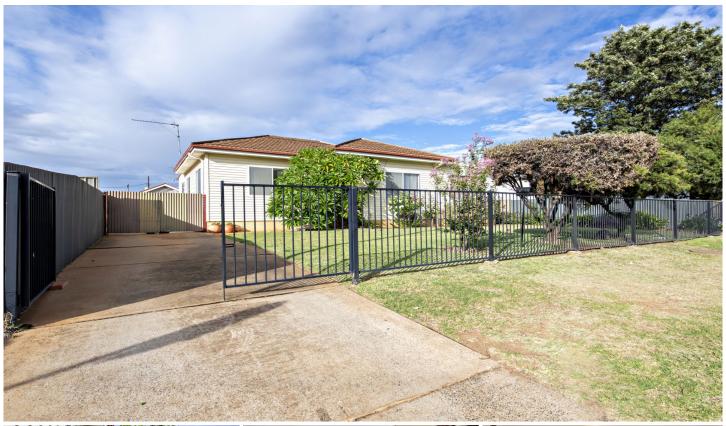

## 36 East Street Dubbo NSW

Loved by one owner since 1956, this solid property offers a fabulous opportunity for the first home buyer or renovator.

Designed to capture northern light, the home has been updated over the years & includes highly desired tall ceilings, decorative cornices & picture rails. The original timber boards are under existing floorcoverings.

Opposite parkland & within walking distance of public & private schools, local shops, medical centre & riverside recreation areas.

Close to CBD, golf course, bowling club, hotel, restaurants & coffee shops. Quick drive to Delroy Park shopping centre.

Tremendous scope for renovation. Ideal for tradie or DIY

4 🚐 1 🚍 1 🗬

Land Size: 561 sqm

View: https://www.bobberry.com.au/sale/nsw/dubb o-orana/dubbo/residential/house/7374663

Elle Crisp 02 6882 6822