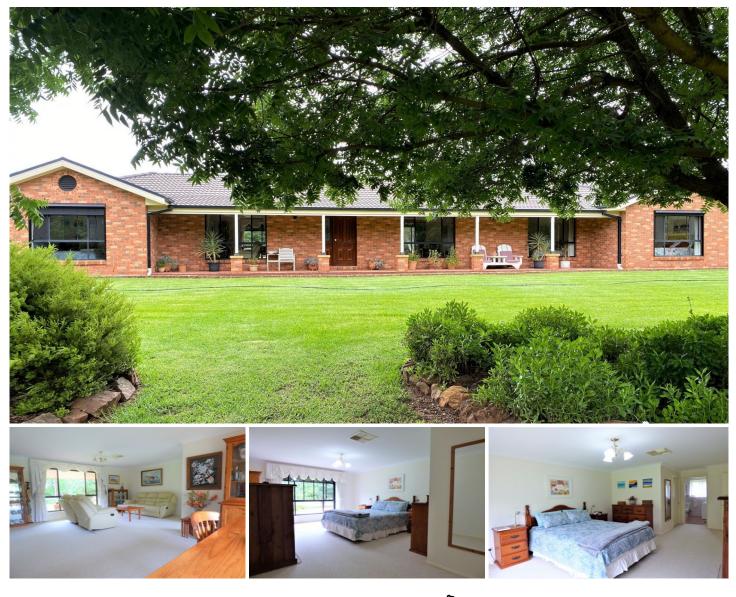

## 13L Wilfred Smith Drive Dubbo NSW

Quality living has been brought together in this spacious residence set in Firgrove Estate. Just a short drive from Dubbo this leafy and private home set on 1.96 hectares is perfect for growing families.

Framed by beautiful outlooks, the property offers multiple livings areas, four bedrooms with walk in robes in three of the bedrooms, separate study, large expanses of lawn and a separate paddock. The kitchen and dining area capture beautiful Northern light throughout the day. This single level home offers an opportunity to enjoy a laid-back lifestyle only 10 minutes from Dubbo.

-4 bedrooms, 3 with walk in robes
-Master bedroom with walk-in and ensuite
-North facing kitchen, dining and backyard
-Kitchen with dishwasher, electric oven and cooktop