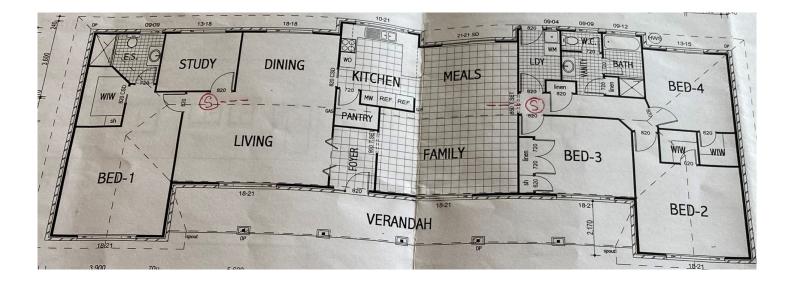

Framed by beautiful outlooks, the property offers multiple livings areas, four bedrooms with walk in robes in three of the bedrooms, separate study, large expanses of lawn and a separate paddock. The kitchen and dining area capture beautiful Northern light throughout the day. This single level home offers an opportunity to enjoy a laid-back lifestyle only 10 minutes from Dubbo.

-4 bedrooms, 3 with walk in robes
-Master bedroom with walk-in and ensuite
-North facing kitchen, dining and backyard
-Kitchen with dishwasher, electric oven and cooktop