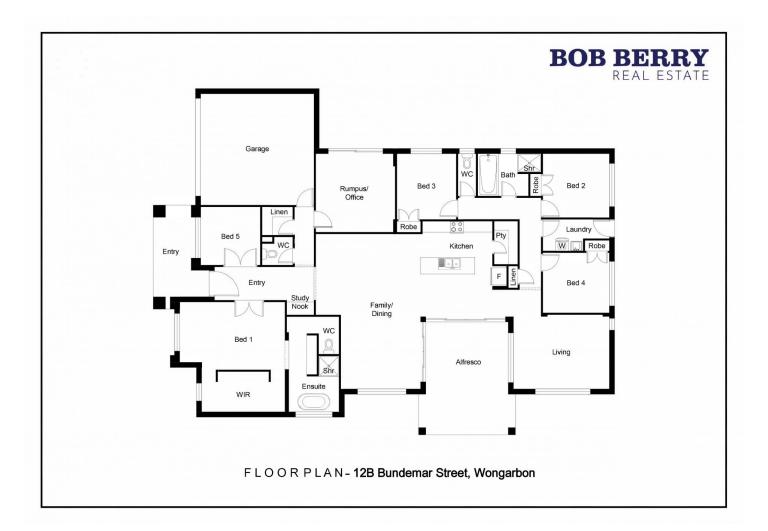

## 12B Bundemar Street Wongarbon NSW

12B Bundemar St exemplifies the best in lifestyle and location for those looking for a luxury residence in a quiet village location.

High end finishes and an abundance of light create a private sanctuary with an ideal layout for entertaining. An open-plan design that leads to a large alfresco area, perfect for your family to have space for relaxing.

The spacious design of the home is perfect for the family craving separate living zones plus the options of work from home space and good storage. An added bonus is the 5-bay barn style shed with ample turn circle allowing for multiple vehicles or caravan/boat storage, hobby or business use (STCA) plus storage.