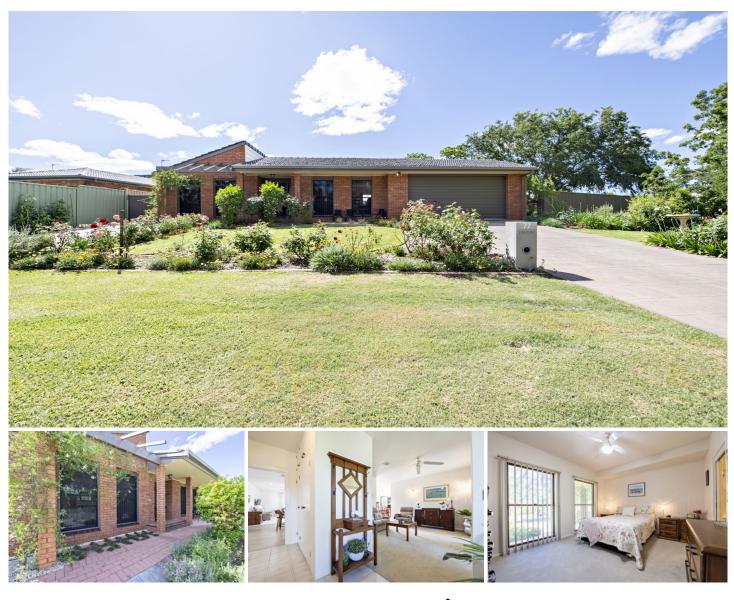

## 77 Margaret Crescent Dubbo NSW

All the elements of quality family living have been brought together with style in this spacious residence set in one of Dubbo's most prestigious & desirable locales within easy reach of schools, South Dubbo shops, tavern, medical centres, walking paths & popular riverside recreation areas.

Framed by beautiful landscaped gardens with auto irrigation, the outstanding property has a welcoming ambiance, beautifully proportioned rooms, large windows maximising natural light & a fabulous indoor/outdoor flow.

Features include an array of indoor & outdoor living & entertaining spaces, new kitchen, new heating & cooling, 7 solar panels & fabulous built-in storage.

Beautifully maintained & presented, this much-loved family home is a credit to its current owners. You will be