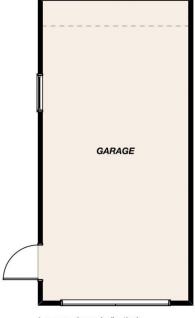

## 3 🚐 1 🔓 1 🗬

**Price** : \$ 350,000 **Land Size** : 447 sqm

View : https://www.bobberry.com.au/sale/nsw/dubb

o-orana/dubbo/residential/house/7374618

Jane Donald 02 6882 6822

Elle Crisp 02 6882 6822

\* garage shown indicatively

## 43 MORGAN STREET, DUBBO

PLAN DISCLAIMER: This diagram is for illustrative purposes only. All reasonable care has been taken in the preparation, but no warranty is given as to the accuracy of the information. This document does not constitute any part of any offer or contract. Any dimensions shown are approximate only. Prospective purchasers must rely on their own enquiries.

Plans prepared by  $\bf Design\ Tribe\ Dubbo\$  on behalf of Bob Berry Real Estate www.designtribedubbo.com.au