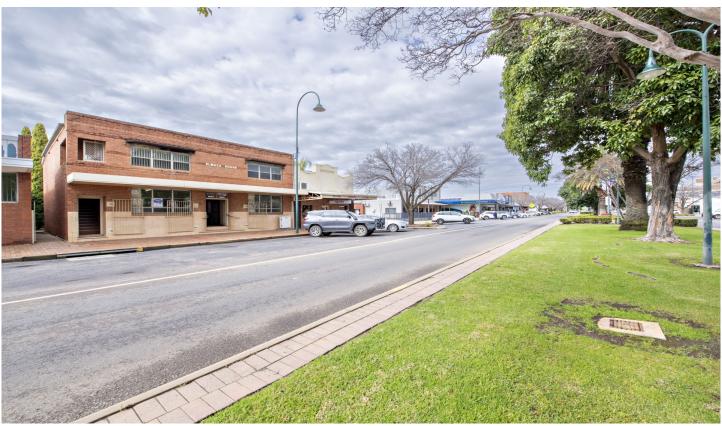

## 39 Dandaloo Street Narromine NSW

Elmaza House has been a landmark in the Narromine central business district since the 1950s. The two-storey double brick building features an Art Deco curved brick & tile frontage with four commercial offices at street level & a spacious three-bedroom residence upstairs. Three of the offices are currently tenanted.

A large industrial shed (approx. 135 sq m) could suit many purposes, with the rear lane access.

The double brick property has scope to increase rental returns by leasing as a whole or separately and could suit a variety of uses including co-working space and wholesaling from the shed (STCA).

The property could suit investment in SMSF, or for your own business use or a combination with income.

Price : \$ 467,000 Building Size : 170 sqm Land Size : 1080 sqm

View : https://www.bobberry.com.au/sale/nsw/d ubbo-orana/narromine/commercial/office