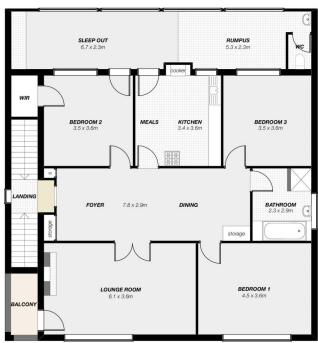

s/7374608

**Graeme Board** 02 6882 6822

Ross Woodham 02 6882 6822

GROUND FLOOR (COMMERCIAL)

FIRST FLOOR (RESIDENTIAL)

## 39 DANDALOO STREET, NARROMINE

PLAN DISCLAIMER: This diagram is for illustrative purposes only. All reasonable care has been taken in the preparation, but no warranty is given as to the accuracy of the information. This document does not constitute any part of any offer or contract. Any dimensions shown are approximate only. Prospective purchasers must rely on their own enquiries.

Plans prepared by **Design Tribe Dubbo** on behalf of Bob Berry Real Estate www.designtribedubbo.com.au