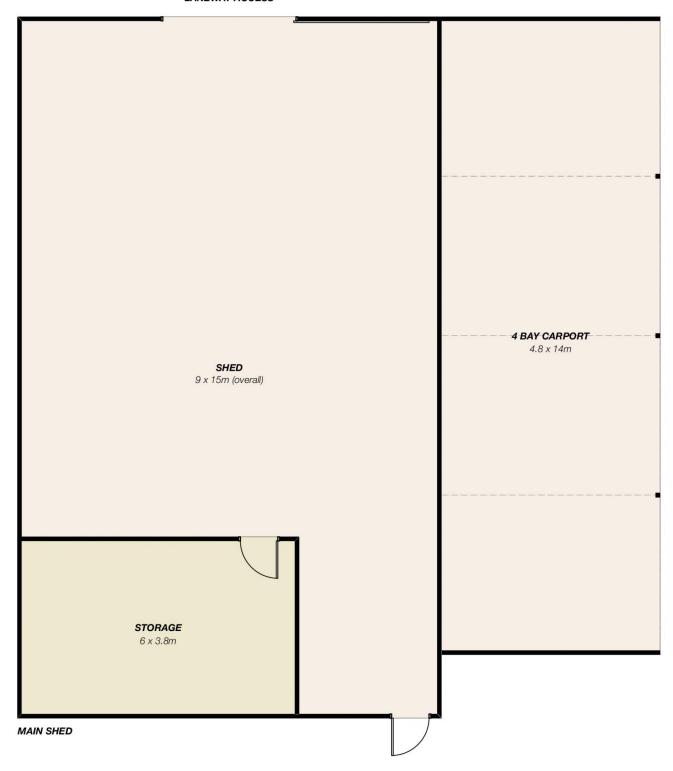

A large industrial shed (approx. 135 sq m) could suit many purposes, with the rear lane access.

The double brick property has scope to increase rental returns by leasing as a whole or separately and could suit a variety of uses including co-working space and wholesaling from the shed (STCA).