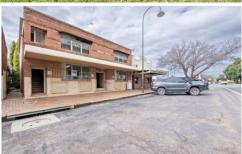

## 39 Dandaloo Street Narromine NSW

Elmaza House has been a landmark in the Narromine central business district since the 1950s. The two-storey double brick building features an Art Deco curved brick & tile frontage with four commercial offices at street level & a spacious three-bedroom residence upstairs. Three of the offices are currently tenanted.

A large industrial shed (approx. 135 sq m) could suit many purposes, with the rear lane access.

The double brick property has scope to increase rental returns by leasing as a whole or separately and could suit a variety of uses including co-working space and wholesaling from the shed (STCA).

The property could suit investment in SMSF, or for your own business use or a combination with income.

Price : \$ 467,000 Building Size : 170 sqm Land Size : 1080 sqm

View : https://www.bobberry.com.au/sale/nsw/d ubbo-orana/narromine/commercial/office