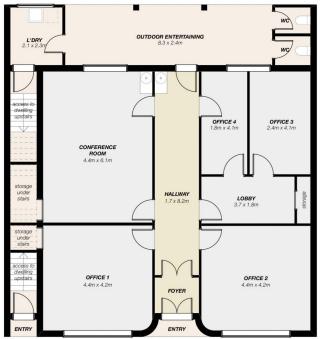

s/7374608

**Graeme Board** 02 6882 6822

Ross Woodham 02 6882 6822

GROUND FLOOR (COMMERCIAL)

FIRST FLOOR (RESIDENTIAL)

## 39 DANDALOO STREET, NARROMINE

PLAN DISCLAIMER: This diagram is for illustrative purposes only. All reasonable care has been taken in the preparation, but no warranty is given as to the accuracy of the information. This document does not constitute any part of any offer or contract. Any dimensions shown are approximate only. Prospective purchasers must rely on their own enquiries.

Plans prepared by **Design Tribe Dubbo** on behalf of Bob Berry Real Estate www.designtribedubbo.com.au