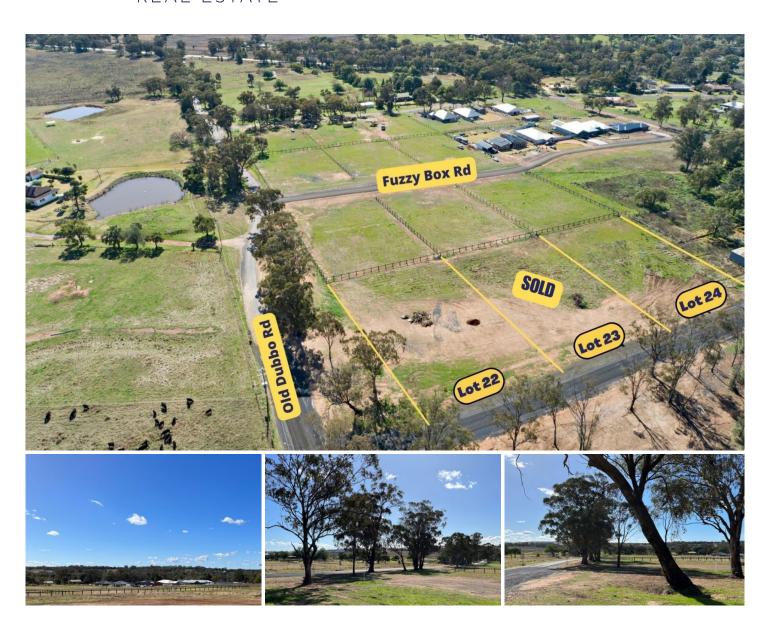

## 22-24/51 Old Dubbo Road Geurie NSW

Stage 2, Release 2, offers the three most sought after blocks all enjoying an elevated view back over Geurie from the north facing back yard. All blocks are council certificate subdivision approved and ready to build on.

All blocks front yards look out over Bald Hill Reserve and are entered via Cass Street.

Have you been for a drive to Bald Hill Estate Geurie recently? With seventeen families currently building their dream homes the Estate is buzzing with activity. Now is your chance to become part of this new estate.

This estate offers an exceptional opportunity for the buyer craving village life to build their dream home whilst being only 28 km to Dubbo and 23 km to Wellington.

Price : Offers Invited Land Size : 2612 sqm