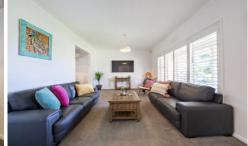

Extending over two levels, the north-facing property has spacious light-filled rooms with new paint, flooring & plantation shutters, separate living areas, abundant built-in storage, study nook & stylish kitchen with gas cooktop, new oven, dishwasher, pantry & soft-close cabinetry.