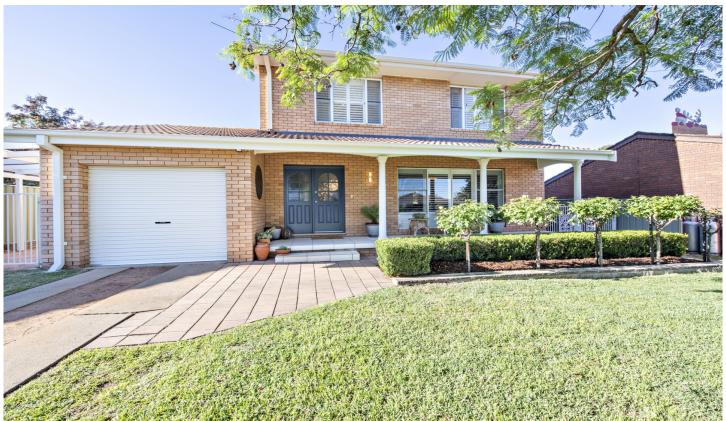

## 15 Belmore Place Dubbo NSW

A premier lifestyle is assured in this beautifully renovated home ideally located in a quiet family-friendly cul-de-sac close to schools, South Dubbo shops, parks & riverside recreation areas.

Extending over two levels, the north-facing property has spacious light-filled rooms with new paint, flooring & plantation shutters, separate living areas, abundant built-in storage, study nook & stylish kitchen with gas cooktop, new oven, dishwasher, pantry & soft-close cabinetry.

Enjoy morning coffee on the gracious front verandah & superb outdoor living & entertaining on the timber deck & adjoining covered alfresco area featuring ceiling fan, gas outlet for BBQ & outdoor kitchen with sink & gas cooktop. Comfort is assured year-round with split system A/C units, wood fire & ducted R/C A/C upstairs.

Single auto garage, carport with gate, established trees, hedges, roses, edged garden beds & rear yard access.

3 🕮 1 🟪 2 🚘

**Price** : \$ 455,000 **Land Size** : 752 sqm

View : https://www.bobberry.com.au/sale/nsw/dubb