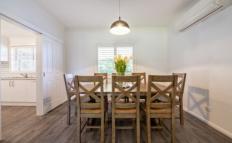

Extending over two levels, the north-facing property has spacious light-filled rooms with new paint, flooring & plantation shutters, separate living areas, abundant built-in storage, study nook & stylish kitchen with gas cooktop, new oven, dishwasher, pantry & soft-close cabinetry.