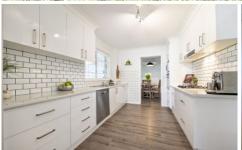

Extending over two levels, the north-facing property has spacious light-filled rooms with new paint, flooring & plantation shutters, separate living areas, abundant built-in storage, study nook & stylish kitchen with gas cooktop, new oven, dishwasher, pantry & soft-close cabinetry.