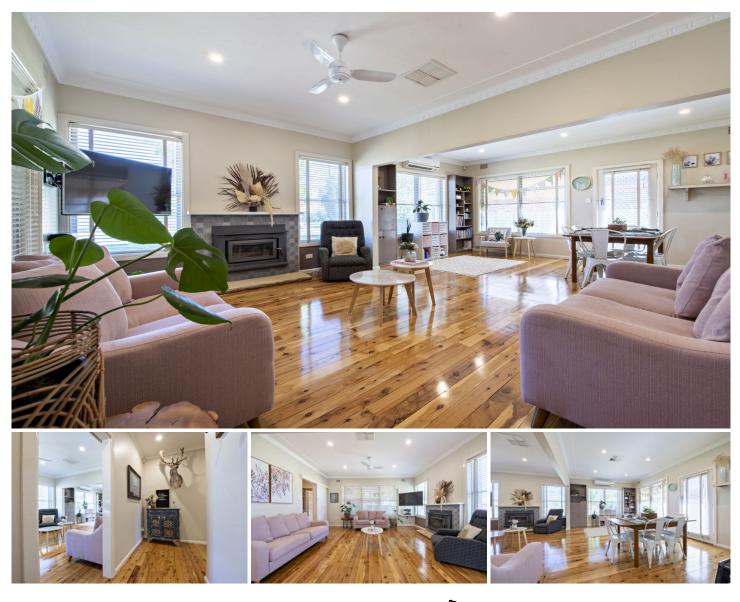

## 80 Palmer Street Dubbo NSW

With a recent refresh to enhance the period features there is much to love about this brick home in popular South offering a top location close to schools, Tamworth St & Boundary Road shops, parks plus popular cafe.

Perfect as a first home or low maintenance investment property, polished floorboards compliment the renovated bathroom, modern kitchen and fresh paint throughout. With a great open plan living room ready for cosy nights around the fire, you can also enjoy a cuppa in the morning sun in the handy alfresco area straight off the meals area or the front porch.