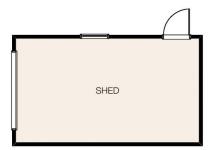

A major drawcard is the detached shed/garage ideal as a workshop or able to be converted to a home office with power, split system a/c unit and data network.