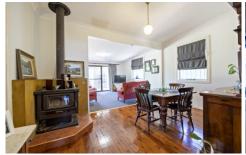

## BOB BERRY REAL ESTATE









## 33 Goode Street Dubbo NSW

"Mrytle Cottage" offers a great opportunity, with so many options to consider for this handy South Dubbo address. Set on a 702 sq m corner block, buyers can consider buying their first home or downsizing into the tidy cottage to enjoy a great lifestyle or take advantage of the corner position for a dual occupancy or other development from Palmer St (STCA).

Located close to The Harvest Cafe and a short walk to Tamworth St shops, schools and parks allowing you to take advantage of securing an affordable property in a sought after location.

Exciting opportunity for the first home buyer keen to make their own mark on a home or to develop.

- Delightful north facing cottage with period features

## 4 🚐 1 🚍 1 🚍

**Price** : \$ 515,000 **Land Size** : 702 sqm