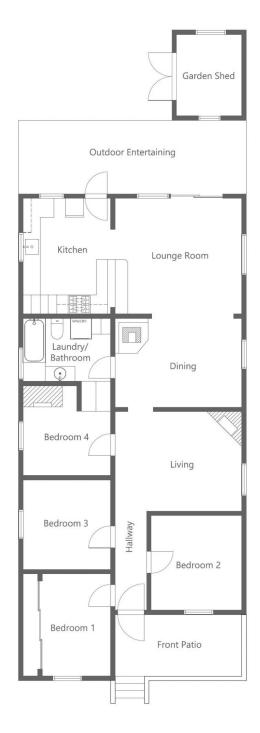

## BOB BERRY REAL ESTATE

## 33 Goode Street Dubbo NSW

"Mrytle Cottage" offers a great opportunity, with so many options to consider for this handy South Dubbo address. Set on a 702 sq m corner block, buyers can consider buying their first home or downsizing into the tidy cottage to enjoy a great lifestyle or take advantage of the corner position for a dual occupancy or other development from Palmer St (STCA).

Located close to The Harvest Cafe and a short walk to Tamworth St shops, schools and parks allowing you to take advantage of securing an affordable property in a sought after location.

Exciting opportunity for the first home buyer keen to make their own mark on a home or to develop.

- Delightful north facing cottage with period features

## 4 🚐 1 🚍 1 🚍

**Price** : \$ 515,000 **Land Size** : 702 sqm

View : https://www.bobberry.com.au/sale/nsw/dubb

o-orana/dubbo/residential/house/7374025

Elle Crisp 02 6882 6822

[]Ground floor