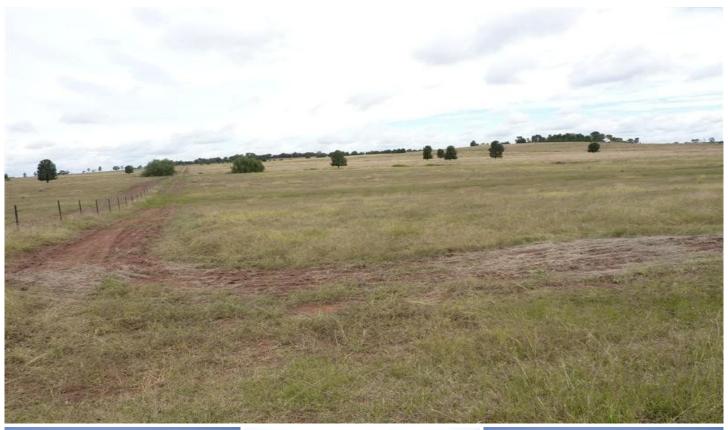

## 2R Burrabadine Road DUBBO NSW

3 outstanding farmlets all with permanent river water supply. Ideally located on the corner of Burrabadine and Narromine Roads, 9km from CBD.

2R Burrabadine Road - 13.87 ha

Lot 3 Narromine Road - 10.11 ha

Lot 2 Narromine Road - 11.56 ha

These "Euston Estate" lots represent an opportunity to obtain a small acreage within close proximity to Dubbo City and Regional Airport. Dubbo is a major centre of business and employment in Western NSW offering a wide selection of retail business, education, health, cultural and sporting facilities. There are few undeveloped farmlets available of this acreage, particularly adjoining, giving the choice of